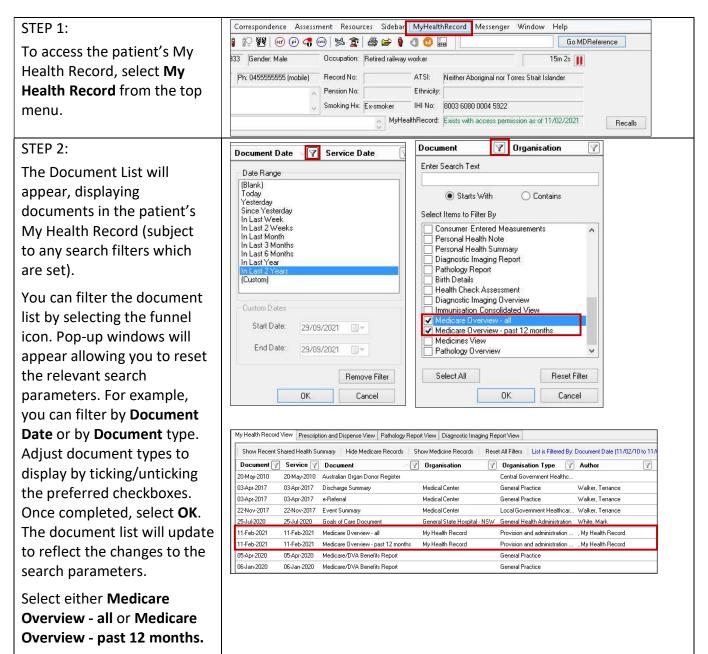

## Accessing the Medicare Overview

**Note**: These steps assume that your software is connected to the My Health Record system, the patient has a My Health Record and their individual healthcare identifier (IHI) has been validated in your system

## Accessing the Medicare Overview continued

| STEP 3:                                 | Medicare Overview - From: 01.         11 Feb 2021         Mr Caleb<br>DERRINGTON         DoB 15 Jun 1933 (87y*)         SEX Male         IHI 8003 6080 0004 5922                                                                                                                                                                                                                                                                                                                                                                                                                                                                                                                                                                                                                                                                                                                                                                                                                                                                                                                                                                                                                                                                                                                                                                                                                                                                          |
|-----------------------------------------|-------------------------------------------------------------------------------------------------------------------------------------------------------------------------------------------------------------------------------------------------------------------------------------------------------------------------------------------------------------------------------------------------------------------------------------------------------------------------------------------------------------------------------------------------------------------------------------------------------------------------------------------------------------------------------------------------------------------------------------------------------------------------------------------------------------------------------------------------------------------------------------------------------------------------------------------------------------------------------------------------------------------------------------------------------------------------------------------------------------------------------------------------------------------------------------------------------------------------------------------------------------------------------------------------------------------------------------------------------------------------------------------------------------------------------------------|
| Scroll through to find                  | My Health Record                                                                                                                                                                                                                                                                                                                                                                                                                                                                                                                                                                                                                                                                                                                                                                                                                                                                                                                                                                                                                                                                                                                                                                                                                                                                                                                                                                                                                          |
| information related to:                 | Prescription Information - PBS and RPBS                                                                                                                                                                                                                                                                                                                                                                                                                                                                                                                                                                                                                                                                                                                                                                                                                                                                                                                                                                                                                                                                                                                                                                                                                                                                                                                                                                                                   |
|                                         | Prescription Information - PBS and RPBS (Pastricton Information - PBS and RPBS)                                                                                                                                                                                                                                                                                                                                                                                                                                                                                                                                                                                                                                                                                                                                                                                                                                                                                                                                                                                                                                                                                                                                                                                                                                                                                                                                                           |
| Prescription                            | Generic Name Brand Prescribed Supplied Form and Quantity Repeats Code<br>Strength                                                                                                                                                                                                                                                                                                                                                                                                                                                                                                                                                                                                                                                                                                                                                                                                                                                                                                                                                                                                                                                                                                                                                                                                                                                                                                                                                         |
| Information - PBS and                   | Coversyl Plus         Coversyl Plus         11 Oct 2016         11 Oct 2016         Tablet containing         30         1         02845R           Smg/1.25mg         Smg/1.25mg         11:31:37+1100         11:31:37+1100         5 mg perindopril arginine 1.25 mg indapamide hemihydrate         0         0         0         0         0         0         0         0         0         0         0         0         0         0         0         0         0         0         0         0         0         0         0         0         0         0         0         0         0         0         0         0         0         0         0         0         0         0         0         0         0         0         0         0         0         0         0         0         0         0         0         0         0         0         0         0         0         0         0         0         0         0         0         0         0         0         0         0         0         0         0         0         0         0         0         0         0         0         0         0         0         0         0         0 <t< td=""></t<>                                                                                                                                                                                                                                                    |
| RPBS <ul> <li>Australian</li> </ul>     | Coversyl Plus         Coversyl Plus         10 Oct 2016         10 Oct 2016         Tablet containing         30         1         02845R           Smg/1.25mg         Smg/1.25mg         11:30:50+1100         11:30:50+1100         11:30:50+1100         11:30:50+1100         11:30:50+1100         10 oct 2016         11 oct 2016         10 oct 20 |
|                                         | Australian Immunisation Register - AIR                                                                                                                                                                                                                                                                                                                                                                                                                                                                                                                                                                                                                                                                                                                                                                                                                                                                                                                                                                                                                                                                                                                                                                                                                                                                                                                                                                                                    |
| Immunisation                            | Australian Immunisation Register - AIR (Australian Immunisation Register - AIR > Australian Immunisation Register - AIR)                                                                                                                                                                                                                                                                                                                                                                                                                                                                                                                                                                                                                                                                                                                                                                                                                                                                                                                                                                                                                                                                                                                                                                                                                                                                                                                  |
| Register                                | Type         Date         Dose           Boostrix         9 Mar 2017 17:13:00+1100         1                                                                                                                                                                                                                                                                                                                                                                                                                                                                                                                                                                                                                                                                                                                                                                                                                                                                                                                                                                                                                                                                                                                                                                                                                                                                                                                                              |
| _                                       | Fluad 4 Apr 2017 15:13:00+1000 1                                                                                                                                                                                                                                                                                                                                                                                                                                                                                                                                                                                                                                                                                                                                                                                                                                                                                                                                                                                                                                                                                                                                                                                                                                                                                                                                                                                                          |
| <ul> <li>Australian Organ</li> </ul>    | Pneuomovax 23 5 Jul 2017 15:13:00+1000 1<br>Fluad 14 Mar 2018 16:13:00+1100 1                                                                                                                                                                                                                                                                                                                                                                                                                                                                                                                                                                                                                                                                                                                                                                                                                                                                                                                                                                                                                                                                                                                                                                                                                                                                                                                                                             |
| Donor Register                          | Zostavax 14 Mar 2018 16:13:00+1100 1                                                                                                                                                                                                                                                                                                                                                                                                                                                                                                                                                                                                                                                                                                                                                                                                                                                                                                                                                                                                                                                                                                                                                                                                                                                                                                                                                                                                      |
| Donor Register                          | Fluad 2 Mar 2019 16:13:00+1100 1                                                                                                                                                                                                                                                                                                                                                                                                                                                                                                                                                                                                                                                                                                                                                                                                                                                                                                                                                                                                                                                                                                                                                                                                                                                                                                                                                                                                          |
| <ul> <li>Medicare Services -</li> </ul> | Australian Organ Donor Register - AODR                                                                                                                                                                                                                                                                                                                                                                                                                                                                                                                                                                                                                                                                                                                                                                                                                                                                                                                                                                                                                                                                                                                                                                                                                                                                                                                                                                                                    |
|                                         | Australian Organ Donor Register - AODR (Aug<br>Field Value Value                                                                                                                                                                                                                                                                                                                                                                                                                                                                                                                                                                                                                                                                                                                                                                                                                                                                                                                                                                                                                                                                                                                                                                                                                                                                                                                                                                          |
| MBS and DVA Items                       | Donor decision Yes                                                                                                                                                                                                                                                                                                                                                                                                                                                                                                                                                                                                                                                                                                                                                                                                                                                                                                                                                                                                                                                                                                                                                                                                                                                                                                                                                                                                                        |
|                                         | Date Of Initial Registration 20 May 2010 08:00:00+1000 Bone Tissue Indicator Yes                                                                                                                                                                                                                                                                                                                                                                                                                                                                                                                                                                                                                                                                                                                                                                                                                                                                                                                                                                                                                                                                                                                                                                                                                                                                                                                                                          |
|                                         | Eye Tissue Indicator Yes                                                                                                                                                                                                                                                                                                                                                                                                                                                                                                                                                                                                                                                                                                                                                                                                                                                                                                                                                                                                                                                                                                                                                                                                                                                                                                                                                                                                                  |
|                                         | Medicare Services - MBS and DVA Items                                                                                                                                                                                                                                                                                                                                                                                                                                                                                                                                                                                                                                                                                                                                                                                                                                                                                                                                                                                                                                                                                                                                                                                                                                                                                                                                                                                                     |
|                                         | Medicare Services - MBS and DVA Items (Mydicare Services - MBS and DVA Items > Medicare Services - MBS and DVA Items)                                                                                                                                                                                                                                                                                                                                                                                                                                                                                                                                                                                                                                                                                                                                                                                                                                                                                                                                                                                                                                                                                                                                                                                                                                                                                                                     |
|                                         | Date         Number         Description         Service Provider         In Hospital?           5 Apr 2020 18:19:00+1000         91835         Physician subsequent         TERANCE WALKER         No           COVID19 chone attendance         COVID19 chone attendance         No         No                                                                                                                                                                                                                                                                                                                                                                                                                                                                                                                                                                                                                                                                                                                                                                                                                                                                                                                                                                                                                                                                                                                                           |
|                                         | 1 Apr 2020 19:19:00+1100 55036 Abdomen ultrasound scan, TERRANCE WALKER No                                                                                                                                                                                                                                                                                                                                                                                                                                                                                                                                                                                                                                                                                                                                                                                                                                                                                                                                                                                                                                                                                                                                                                                                                                                                                                                                                                |
|                                         | 26 Feb 2020 19:19:00+1100 00023 CONSULTATION AT CONSULTING ROOMS LEVEL B                                                                                                                                                                                                                                                                                                                                                                                                                                                                                                                                                                                                                                                                                                                                                                                                                                                                                                                                                                                                                                                                                                                                                                                                                                                                                                                                                                  |
| STEP 4 (OPTIONAL):                      | My Health Record View Prescription and Dispense View Pathology Report View Diagnostic Imaging Report View                                                                                                                                                                                                                                                                                                                                                                                                                                                                                                                                                                                                                                                                                                                                                                                                                                                                                                                                                                                                                                                                                                                                                                                                                                                                                                                                 |
| To view an individual                   | Show Recent Shared Health Summary Show Medicare Records Show Medicine Records Reset All Filters List is Filtered By: Document Date (11/02/1                                                                                                                                                                                                                                                                                                                                                                                                                                                                                                                                                                                                                                                                                                                                                                                                                                                                                                                                                                                                                                                                                                                                                                                                                                                                                               |
|                                         | Document Show/Hide MBS, PBS, ACIR and AODR records Organisation Type Author                                                                                                                                                                                                                                                                                                                                                                                                                                                                                                                                                                                                                                                                                                                                                                                                                                                                                                                                                                                                                                                                                                                                                                                                                                                                                                                                                               |
| Medicare/DVA Benefits                   | 01-Dec-2019 01-Dec-2019 Advance Care Directive Custodian Re National Consumer Portal Central Government Healthca Derrington, Caleb                                                                                                                                                                                                                                                                                                                                                                                                                                                                                                                                                                                                                                                                                                                                                                                                                                                                                                                                                                                                                                                                                                                                                                                                                                                                                                        |
| Report, select the <b>Show</b>          | 22-Dec-2019         22-Dec-2019         Advance Care Planning Document         Central Government Healthca Derrington, Caleb           03-Apr-2017         03-Apr-2017         Discharge Summary         Medical Center         General Practice         Walker, Terrance                                                                                                                                                                                                                                                                                                                                                                                                                                                                                                                                                                                                                                                                                                                                                                                                                                                                                                                                                                                                                                                                                                                                                                 |
| Medicare Records tab from               | 03-Apr-2017 03-Apr-2017 e-Referral Medical Center General Practice Walker, Terrance                                                                                                                                                                                                                                                                                                                                                                                                                                                                                                                                                                                                                                                                                                                                                                                                                                                                                                                                                                                                                                                                                                                                                                                                                                                                                                                                                       |
|                                         | 22-Nov-2017 22-Nov-2017 Event Summary Medical Center Local Government Healthcar Walker, Terrance                                                                                                                                                                                                                                                                                                                                                                                                                                                                                                                                                                                                                                                                                                                                                                                                                                                                                                                                                                                                                                                                                                                                                                                                                                                                                                                                          |
| the Document List window.               | 25Jul-2020 25Jul-2020 Goals of Care Document General State Hospital - NSW General Health Administration White, Mark                                                                                                                                                                                                                                                                                                                                                                                                                                                                                                                                                                                                                                                                                                                                                                                                                                                                                                                                                                                                                                                                                                                                                                                                                                                                                                                       |
| Double click to open and                | Show Recent Shared Health Summary   Hide Medicare Records   Show Medicine Records   Reset All Filters   List is Filtered By: Document Date (In Last 2 Ye                                                                                                                                                                                                                                                                                                                                                                                                                                                                                                                                                                                                                                                                                                                                                                                                                                                                                                                                                                                                                                                                                                                                                                                                                                                                                  |
| view the relevant document.             | Document Date 🖓 Service Date 🍸 Document 🦞 Organisation 🦞 Organisation Type 🖓 Author                                                                                                                                                                                                                                                                                                                                                                                                                                                                                                                                                                                                                                                                                                                                                                                                                                                                                                                                                                                                                                                                                                                                                                                                                                                                                                                                                       |
|                                         | 01-Sep-2021 01-Sep-2021 Immunisation Consolidat My Health Record Provision and administrati My Health Record                                                                                                                                                                                                                                                                                                                                                                                                                                                                                                                                                                                                                                                                                                                                                                                                                                                                                                                                                                                                                                                                                                                                                                                                                                                                                                                              |
|                                         | 25Jul-2020 25Jul-2020 Goals of Care Document General State Hospital General Health Administr White, Mark<br>13May-2020 13May-2020 Shared Health Summary West End Medical Practic General Practice Walker, Terrance                                                                                                                                                                                                                                                                                                                                                                                                                                                                                                                                                                                                                                                                                                                                                                                                                                                                                                                                                                                                                                                                                                                                                                                                                        |
|                                         | 05-Apr-2020 05-Apr-2020 Medicar-/DVA Benefits General Practice                                                                                                                                                                                                                                                                                                                                                                                                                                                                                                                                                                                                                                                                                                                                                                                                                                                                                                                                                                                                                                                                                                                                                                                                                                                                                                                                                                            |
|                                         | 01-Apr-2020 01-Apr-2020 Medicare/DVA Benefits General Practice                                                                                                                                                                                                                                                                                                                                                                                                                                                                                                                                                                                                                                                                                                                                                                                                                                                                                                                                                                                                                                                                                                                                                                                                                                                                                                                                                                            |
|                                         | 26-Feb-2020 26-Feb-2020 Medicare/DVA Benefits General Practice                                                                                                                                                                                                                                                                                                                                                                                                                                                                                                                                                                                                                                                                                                                                                                                                                                                                                                                                                                                                                                                                                                                                                                                                                                                                                                                                                                            |
|                                         | 20-Feb-2020 20-Feb-2020 Event Summary GP General Practice Jones, Anna<br>which Medicare information is added to their record. They can                                                                                                                                                                                                                                                                                                                                                                                                                                                                                                                                                                                                                                                                                                                                                                                                                                                                                                                                                                                                                                                                                                                                                                                                                                                                                                    |