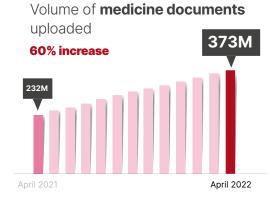

#### **MEDICINE DOCUMENTS**

**373M** uploaded by healthcare providers like pharmacists and GPs.