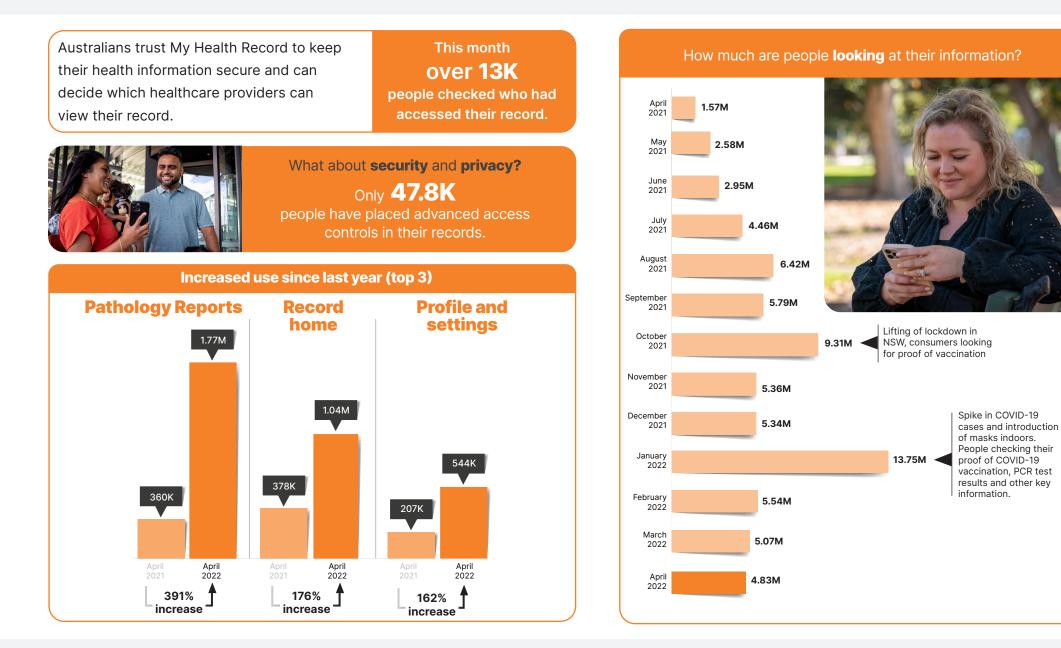

test results as soon as they are uploaded, giving faster access to key health information.





### WHAT IS **INSIDE**?



# There are almost

documents in the system that have been uploaded by **consumers** or **healthcare providers**.



You can also view or download your proof of vaccination documents. COVID-19 digital certificates have been viewed over **3.2 million** times in My Health Record.

#### **CLINICAL DOCUMENTS**

**255M** uploaded by a healthcare provider like hospitals, pathologists and radiologists.

#### **MEDICINE DOCUMENTS**

**373M** uploaded by healthcare providers like pharmacists and GPs.

#### **CONSUMER DOCUMENTS**

438K uploaded by people.



**211K** people have registered for a My Health Record who had previously opted out.



### HOW ARE **PEOPLE** USING IT?





## HOW ARE **HEALTHCARE PROVIDERS** USING IT?





# HOW ARE **HEALTHCARE PROVIDERS** USING IT?

Volume of **clinical documents** uploaded





Volume of **discharge summary** reports uploaded **39% increase** 



### Volume of **pathology reports** uploaded

#### 103% increase



Volume of **diagnostic imaging reports** uploaded

#### 50% increase



Volume of **dispense records** uploaded