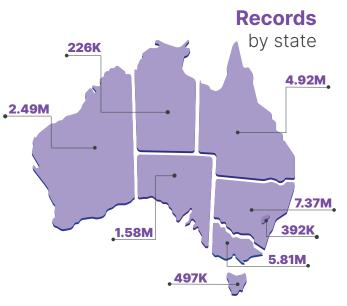

My Health Record

# Statistics and Insights APRIL 2022

The Australian Digital Health Agency publishes a range of statistics about how My Health Record is being used by healthcare provider organisations and patients. The statistics include information about registrations, document uploads and prescription/dispense documents.

### THE **BIG** PICTURE





### Use of My Health Record increased considerably during the pandemic.

The new COVID-19 dashboard is a convenient way to see COVID-19 related information in one place, including proof of vaccination documents and booster information. Consumers can now see COVID-19 PCR test results as soon as they are uploaded, giving faster access to key health information.





### WHAT IS **INSIDE**?



# There are almost

documents in the system that have been uploaded by **consumers** or **healthcare providers**.



You can also view or download your proof of vaccination documents. COVID-19 digital certificates have been viewed over **3.2 million** times in My Health Record.

#### **CLINICAL DOCUMENTS**

**255M** uploaded by a healthcare provider like hospitals, pathologists and radiologists.

#### **MEDICINE DOCUMENTS**

**373M** uploaded by healthcare providers like pharmacists and GPs.

#### **CONSUMER DOCUMENTS**

438K uploaded by people.



**211K** people have registered for a My Health Record who had previously opted out.



### HOW ARE **PEOPLE** USING IT?





## HOW ARE **HEALTHCARE PROVIDERS** USING IT?





# HOW ARE **HEALTHCARE PROVIDERS** US