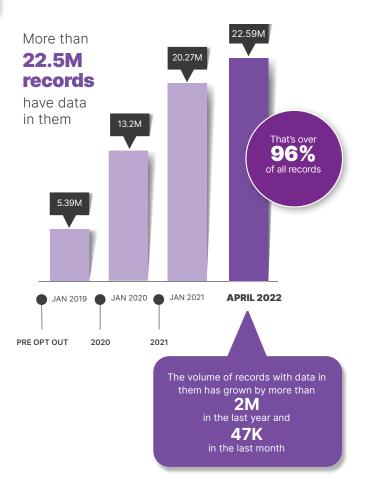

# There are almost

documents in the system that have been uploaded by **consumers** or **healthcare providers**.

You can also view or download your proof of vaccination documents. COVID-19 digital certificates have been viewed over **3.2 million** times in My Health Record.