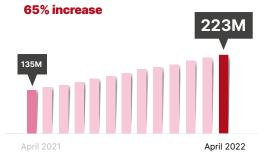

# HOW ARE **HEALTHCARE PROVIDERS** USING IT?

Volume of **clinical documents** uploaded

Volume of **discharge summary** reports uploaded **39% increase** 