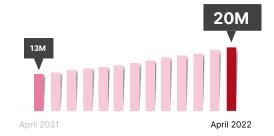

er **3.2 million** times in My Health Record.

#### **CLINICAL DOCUMENTS**

**255M** uploaded by a healthcare provider like hospitals, pathologists and radiologists.

#### **MEDICINE DOCUMENTS**

**373M** uploaded by healthcare providers like pharmacists and GPs.

#### **CONSUMER DOCUMENTS**

438K uploaded by people.



**211K** people have registered for a My Health Record who had previously opted out.



### HOW ARE **PEOPLE** USING IT?





## HOW ARE **HEALTHCARE PROVIDERS** USING IT?





# HOW ARE **HEALTHCARE PROVIDERS** USING IT?

Volume of **clinical documents** uploaded





Volume of **discharge summary** reports uploaded **39% increase** 



### Volume of **pathology reports** uploaded

#### 103% increase



Volume of **diagnostic imaging reports** uploaded

#### 50% increase



Volume of **dispense records** uploaded