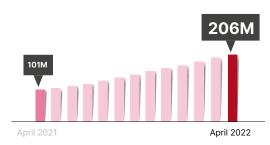

vaccination documents. COVID-19 digital certificates have been viewed over **3.2 million** times in My Health Record.

#### **CLINICAL DOCUMENTS**

**255M** uploaded by a healthcare provider like hospitals, pathologists and radiologists.

#### **MEDICINE DOCUMENTS**

**373M** uploaded by healthcare providers like pharmacists and GPs.

#### **CONSUMER DOCUMENTS**

438K uploaded by people.



**211K** people have registered for a My Health Record who had previously opted out.



### HOW ARE **PEOPLE** USING IT?





## HOW ARE **HEALTHCARE PROVIDERS** USING IT?





# HOW ARE **HEALTHCARE PROVIDERS** USING IT?

Volume of **clinical documents** uploaded





Volume of **discharge summary** reports uploaded **39% increase** 



### Volume of **pathology reports** uploaded

#### 103% increase



Volume of **diagnostic imaging reports** uploaded

#### 50% increase



Volume of **dispense records** uploaded