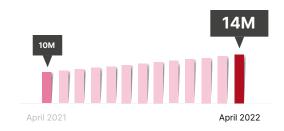

lthcare providers**.



You can also view or download your proof of vaccination documents. COVID-19 digital certificates have been viewed over **3.2 million** times in My Health Record.

#### **CLINICAL DOCUMENTS**

**255M** uploaded by a healthcare provider like hospitals, pathologists and radiologists.

#### **MEDICINE DOCUMENTS**

**373M** uploaded by healthcare providers like pharmacists and GPs.

#### **CONSUMER DOCUMENTS**

438K uploaded by people.



**211K** people have registered for a My Health Record who had previously opted out.



### HOW ARE **PEOPLE** USING IT?





## HOW ARE **HEALTHCARE PROVIDERS** USING IT?





# HOW ARE **HEALTHCARE PROVIDERS** USING IT?

Volume of **clinical documents** uploaded





Volume of **discharge summary** reports uploaded **39% increase** 



### Volume of **pathology reports** uploaded

#### 103% increase



Volume of **diagnostic imaging reports** uploaded

#### 50% increase



Volume of **dispense records** uploaded