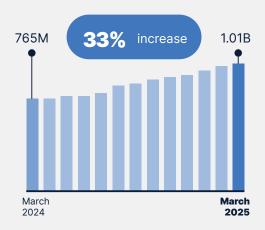

# **1.7 Billion**

documents in the system that have been uploaded by **consumers** or **healthcare providers**.