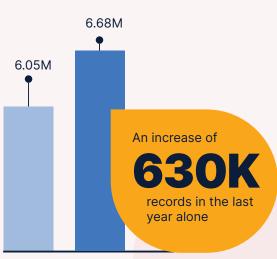

s and patients.

The statistics include information about registrations, document uploads and prescription/dispense documents.

**My Health Record** 

# The Big picture

## Over 24.3M total My Health Records





# What is **Inside**?

#### There ar<mark>e over</mark>

# **1.7 Billion**

documents in the system that have been uploaded by **consumers** or **healthcare providers**.

### Clinical Documents

695M

uploaded by a healthcare provider like hospitals, pathologists and increasingly specialists.



uploaded by healthcare providers like pharmacists and GPs.



uploaded by people.



people have registered for a My Health Record who had previously opted out or cancelled.

# How are **People** using it?

#### Increased views since last year



## How **many records** have been viewed?



This month more than



people checked who had accessed their record.

Australians trust My Health Record to keep their health information secure and can decide which healthcare providers can view their record.

Total to March 2024 Total to March 2025

> What about security and privacy? Over 61K

people have placed advanced access controls in their records.

## How much are people **looking** at their information?





## How are Healthcare providers using it?







#### Pharmacy



| 99% | of pharmacies are<br>now registered |
|-----|-------------------------------------|
| 99% | have used<br>My Health Record       |

## **Public** Hospital





97% of public hospitals are now registered

95% have used My Health Record

## **Specialist**





## **Aged Care**





## How are **Healthca