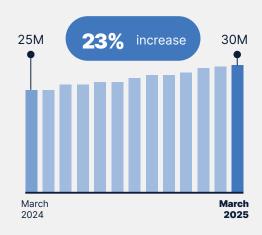

Total to March 2024 Total to March 2025

> What about security and privacy? Over 61K

people have placed advanced access controls in their records.