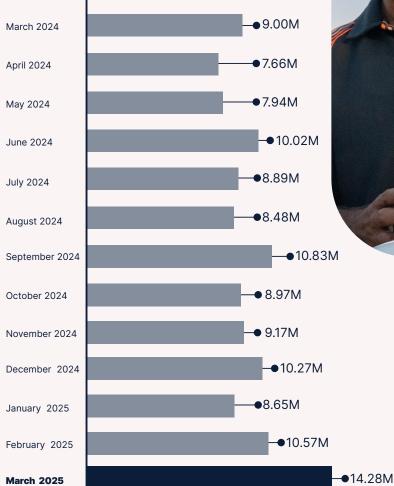

## How **many records** have been viewed?

This month more than

people checked who had accessed their record.

Australians trust My Health Record to keep their health information secure and can decide which healthcare providers can view their record.

February 2024 to February 2025