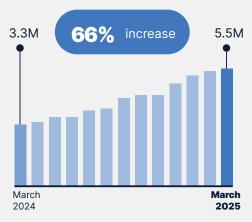

#### Increased views since last year

## How **many records** have been viewed?

This month more than

people checked who had accessed their record.

Australians trust My Health Record to keep their health information secure and can decide which healthcare providers can view their record.

Total to March 2024 Total to March 2025

> What about security and privacy? Over 61K

people have placed advanced access controls in their records.