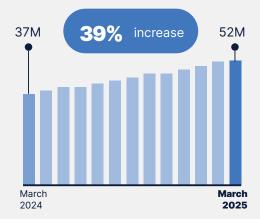

## How much are people **looking** at their information?

February 2024 to February 2025