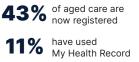

s** have been viewed?



This month more than



people checked who had accessed their record.

Australians trust My Health Record to keep their health information secure and can decide which healthcare providers can view their record.

Total to March 2024 Total to March 2025

> What about security and privacy? Over 61K

people have placed advanced access controls in their records.

## How much are people **looking** at their information?





## How are Healthcare providers using it?







#### Pharmacy



| 99% | of pharmacies are<br>now registered |
|-----|-------------------------------------|
| 99% | have used<br>My Health Record       |

## **Public** Hospital





97% of public hospitals are now registered

95% have used My Health Record

## **Specialist**





## **Aged Care**





## How are **Healthcare providers**

## using these documents?

Healthcare providers uploaded documents that were **looked at by** other healthcare provider organisations



Healthcare providers looked at documents that were **uploaded by** other healthcare provider organisations





February 2024 to February 2025

#### Volume of **clinical documents** uploaded



Volume of **pathology reports** uploaded



#### Volume of **medicine documents** uploaded



Volume of **discharge summaries** uploaded



Volume of **specialist letters** uploaded



Volume of **diagnostic** imaging report uploaded



Note: All values are cumulative totals as at each month.