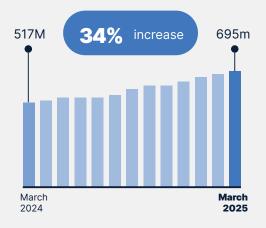

### Clinical Documents

695M

uploaded by a healthcare provider like hospitals, pathologists and increasingly specialists.

uploaded by healthcare providers like pharmacists and GPs.

uploaded by people.

people have registered for a My Health Record who had previously opted out or cancelled.