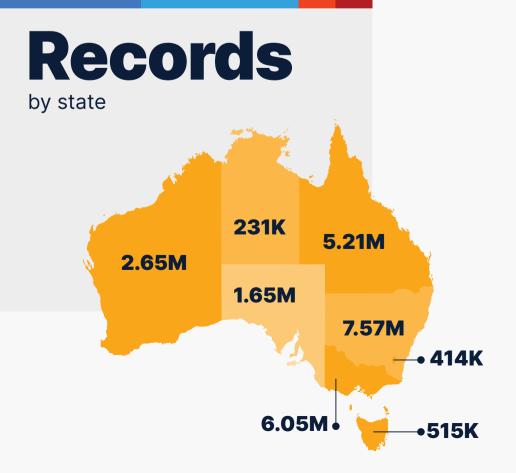

## **My Health Record**

## Statistics and Insights

## March 2025

The Australian Digital Health Agency publishes a range of statistics about how My Health Record is being used by healthcare provider organisations and patients.

The statistics include information about registrations, document uploads and prescription/dispense documents.

**My Health Record** 

# The Big picture

## Over 24.3M total My Health Records





# What is **Inside**?

#### There ar<mark>e over</mark>

# **1.7 Billion**

documents in the system that have been uploaded by **consumers** or **healthcare providers**.

### Clinical Documents

695M

uploaded by a healthcare provider like hospitals, pathologists and increasingly specialists.



uploaded by healthcare providers like pharmacists and GPs.



uploaded by people.



people have registered for a My Health Record who had previously opted out or cancelled.

# How are **People** using it?

#### Increased views since last year



## How **many records** have been viewed?



This month more than



people checked who had accessed their record.

Australians trust My Health Record to keep their health information secure and can decide which healthcare providers can view their record