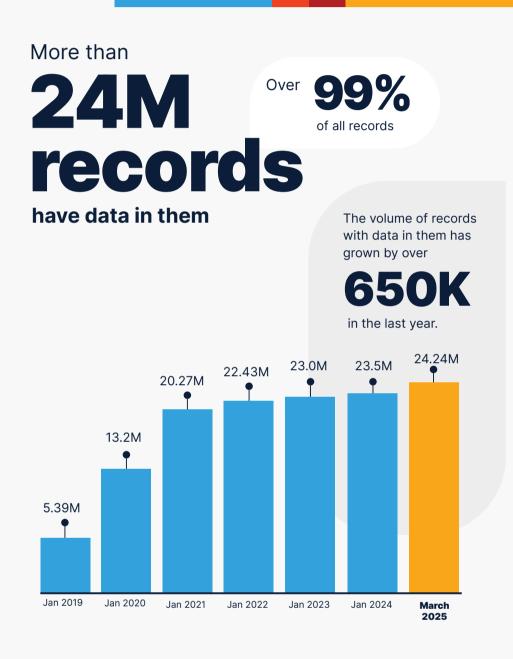

## Over 24.3M total My Health Records

#### There ar<mark>e over</mark>

# **1.7 Billion**

documents in the system that have been uploaded by **consumers** or **healthcare providers**.