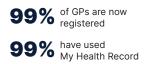

#### Pharmacy

| 99% | of pharmacies are<br>now registered |
|-----|-------------------------------------|
| 99% | have used<br>My Health Record       |