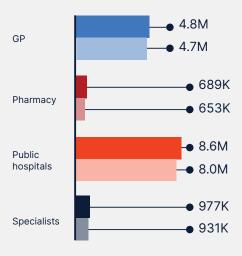

## How are **Healthcare providers**

## using these documents?

Healthcare providers uploaded documents that were **looked at by** other healthcare provider organisations

Healthcare providers looked at documents that were **uploaded by** other healthcare provider organisations

February 2024 to February 2025