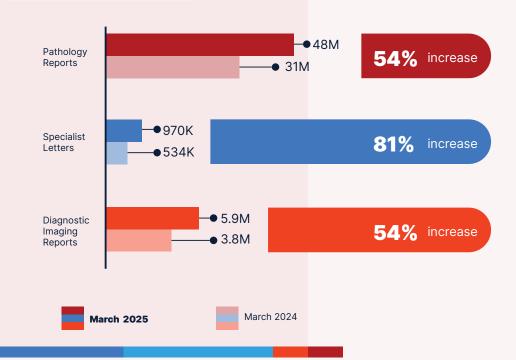

#### Volume of **clinical documents** uploaded

Volume of **pathology reports** uploaded

#### Volume of **medicine documents** uploaded

Volume of **discharge summaries** uploaded

Volume of **specialist letters** uploaded

Volume of **diagnostic** imaging report uploaded

Note: All values are cumulative totals as at each month.