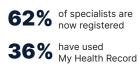

## How **many records** have been viewed?



This month more than



people checked who had accessed their record.

Australians trust My Health Record to keep their health information secure and can decide which healthcare providers can view their record.

Total to March 2024 Total to March 2025

> What about security and privacy? Over 61K

people have placed advanced access controls in their records.

## How much are people **looking** at their information?





## How are Healthcare providers using it?







#### Pharmacy



| 99% | of pharmacies are<br>now registered |
|-----|-------------------------------------|
| 99% | have used<br>My Health Record       |

## **Public** Hospital





97% of public hospitals are now registered

95% have used My Health Record

## **Specialist**





## **Aged Care**





## How are **Healthcare providers**

## using these documents?

Healthcare providers uploaded documents that were **looked at by** other healthcare provider organisations



Healthcare providers looked at documents that were **uploaded by** other healthcare provider organisations





February 2024 to February 2025

#### Volume of **clinical documents** uploaded



Volume of **pathology reports** uploaded



#### Volume of **medicine documents** uploaded



Volume of **discharge summaries** uploaded



Volume of **specialist letters** uploaded



Volume of **diagnostic** imaging report uploaded



Note: All values are cumulative totals as at each month.