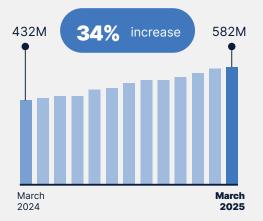

### Clinical Documents

695M

uploaded by a healthcare provider like hospitals, pathologists and increasingly specialists.

uploaded by healthcare providers like pharmacists and GPs.

uploaded by people.

people have registered for a My Health Record who had previously opted out or cancelled.