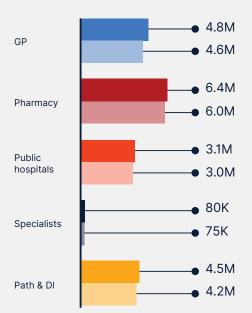

## How are **Healthcare providers**

## using these documents?

Healthcare providers uploaded documents that were **looked at by** other healthcare provider organisations

Healthcare providers looked at documents that were **uploaded by** other healthcare provider organisations

February 2024 to February 2025