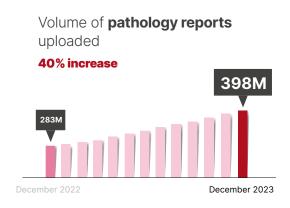

### HOW ARE **HEALTHCARE PROVIDERS** USING IT?

Volume of **discharge summaries** uploaded

31% increase

Volume of **specialist letters** uploaded **76% increase** 

Volume of **diagnostic imaging** reports uploaded