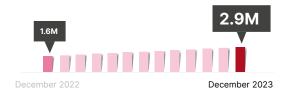

### HOW ARE **HEALTHCARE PROVIDERS** USING IT?

Volume of **discharge summaries** uploaded

31% increase

Volume of **specialist letters** uploaded **76% increase** 

Volume of **diagnostic imaging** reports uploaded