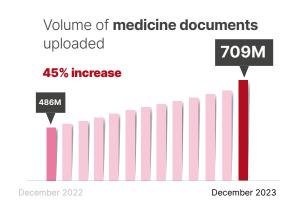

# 709M

uploaded by healthcare providers like pharmacists and GPs.

consumer documents 504K

uploaded by people.

**318K** people have registered for a My Health Record who had previously opted out or cancelled.