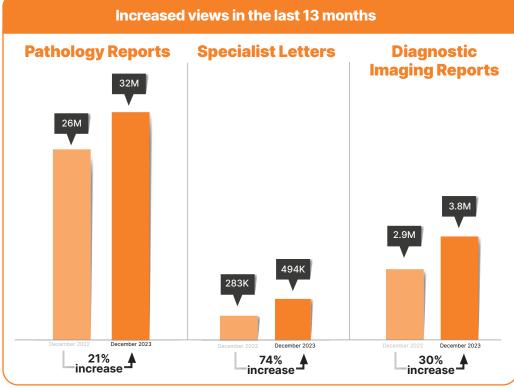

### HOW ARE **HEALTHCARE PROVIDERS** USING IT?

Volume of **discharge summaries** uploaded

31% increase

Volume of **specialist letters** uploaded **76% increase** 

Volume of **diagnostic imaging** reports uploaded

34% increase

Note: All values are cumulative totals as at each month.