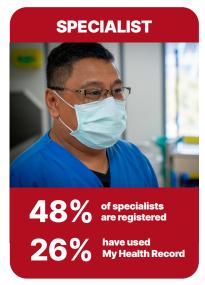

478M

uploaded by a healthcare provider like hospitals, pathologists and increasingly specialists.

# 709M

uploaded by healthcare providers like pharmacists and GPs.

consumer documents 504K

uploaded by people.



**318K** people have registered for a My Health Record who had previously opted out or cancelled.

#### HOW ARE **PEOPLE** USING IT?

Australians trust My Health Record to keep their health information secure and can decide which healthcare providers can view their record.

This month
more than 19K
people checked
who had
accessed their
record.



What about **security** and **privacy?** 

Over **54K**people have placed
advanced access
controls in their records.







Values are cumulative totals for the previous 13 months

### HOW ARE **HEALTHCARE PROVIDERS** USING IT?











#### How are healthcare professionals using these documents?





Documents viewed which were uploaded by other organisations



### HOW ARE **HEALTHCARE PROVIDERS** USING IT?







Volume of **discharge summaries** uploaded

31% increase



Volume of **specialist letters** uploaded **76% increase** 



Volume of **diagnostic imaging** reports uploaded

34% increase



Note: All values are cumulative totals as at each month.