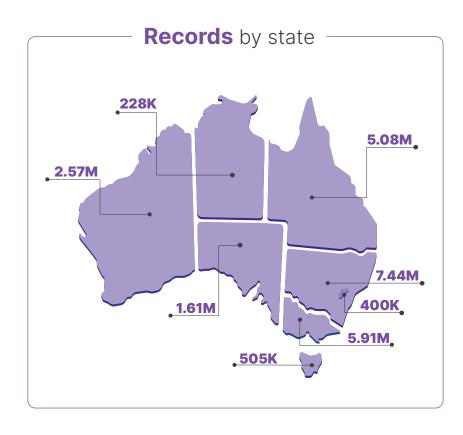

More than
23.7M
total My Health Records

The volume of records with data in them has grown by over **510K** in the last year.

There are over