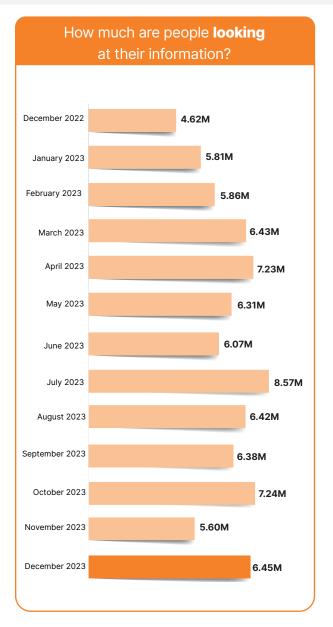

#### HOW ARE **PEOPLE** USING IT?

Australians trust My Health Record to keep their health information secure and can decide which healthcare providers can view their record.

This month
more than 19K
people checked
who had
accessed their
record.