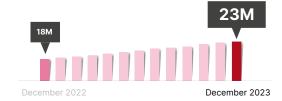

### HOW ARE **HEALTHCARE PROVIDERS** USING IT?

Volume of **discharge summaries** uploaded

31% increase

Volume of **specialist letters** uploaded **76% increase** 

Volume of **diagnostic imaging** reports uploaded