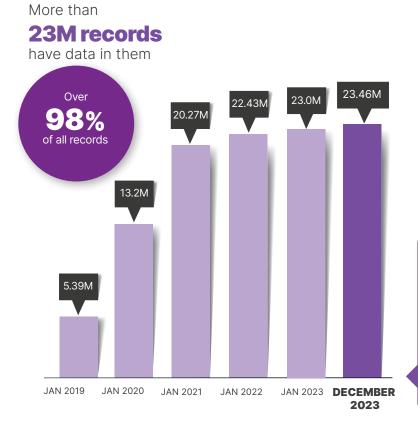

More than
23.7M
total My Health Records

The volume of records with data in them has grown by over **510K** in the last year.

There are over