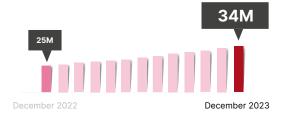

### HOW ARE **HEALTHCARE PROVIDERS** USING IT?

Volume of **discharge summaries** uploaded

31% increase

Volume of **specialist letters** uploaded **76% increase** 

Volume of **diagnostic imaging** reports uploaded

34% increase

Note: All values are cumulative totals as at each month.