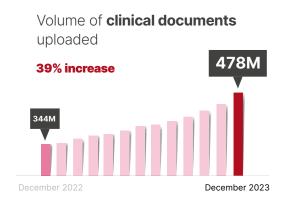

# clinical documents 478M

uploaded by a healthcare provider like hospitals, pathologists and increasingly specialists.