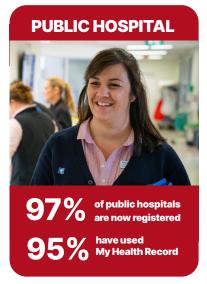

s 478M

uploaded by a healthcare provider like hospitals, pathologists and increasingly specialists.

# 709M

uploaded by healthcare providers like pharmacists and GPs.

consumer documents 504K

uploaded by people.



**318K** people have registered for a My Health Record who had previously opted out or cancelled.

#### HOW ARE **PEOPLE** USING IT?

Australians trust My Health Record to keep their health information secure and can decide which healthcare providers can view their record.

This month
more than 19K
people checked
who had
accessed their
record.



What about **security** and **privacy?** 

Over **54K**people have placed
advanced access
controls in their records.







Values are cumulative totals for the previous 13 months

### HOW ARE **HEALTHCARE PROVIDERS** USING IT?











#### How are healthcare professionals using these documents?





Documents viewed which were uploaded by other organisations



### HOW ARE **HEALTHCARE PROVIDERS** USING IT?







Volume of **discharge summaries** uploaded

31% increase



Volume of **specialist letters** uploaded **76% increase** 



Volume of **diagnostic imaging** reports uploaded

34% increase



Note: All values are cumulative totals as at each month.