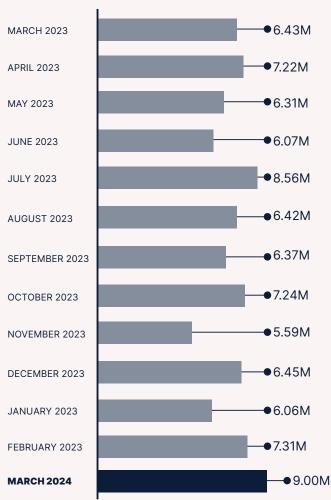

hcare provider like hospitals, pathologists and increasingly specialists.





uploaded by healthcare providers like pharmacists and GPs.

### Consumer Documents 514K

uploaded by people.



people have registered for a My Health Record who had previously opted out or cancelled.

# How are **PEOPLE** using it?

#### Increased views in the last 13 months



## How **many records** have been viewed?



more than **21K**people checked

This month

who had accessed their record.

Australians trust My Health Record to keep their health information secure and can decide which healthcare providers can view their record.

Total to March 2023 Total to March 2024



Over **555K** people have placed advanced access controls in their records.

## How much are people **looking** at their information?





## How are HEALTHCARE **PROVIDERS** using it?







#### Pharmacy



| 99% | of pharmacies are<br>now registered |
|-----|-------------------------------------|
| 99% | have used<br>My Health Record       |

#### **Public** Hospital





97% of public hospitals are now registered

95% have used My Health Record

#### **Specialist**





### **Aged Care**





## How are Healthcare professionals

#### using these documents?



## Volume of **clinical documents** uploaded



Volume of **pathology reports** uploaded



Volume of **discharge** summaries uploaded



Volume of **specialist letters** uploaded



Volume of **diagnostic imaging report** uploaded



Note: All values are cumulative totals as at each month.

#### Volume of **medicine documents** uploaded