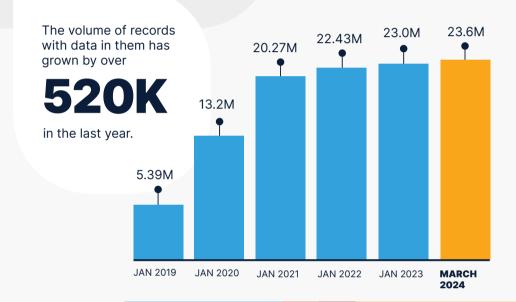

#### Increased views in the last 13 months

## How **many records** have been viewed?

more than **21K**people checked

This month

who had accessed their record.

Australians trust My Health Record to keep their health information secure and can decide which healthcare providers can view their record.