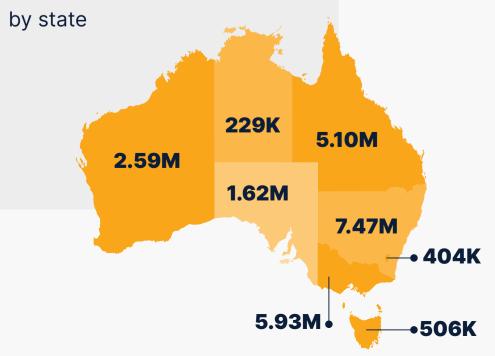

### **MY HEALTH RECORD**

## Statistics and Insights

#### MARCH 2024

The Australian Digital Health Agency publishes a range of statistics about how My Health Record is being used by healthcare provider organisations and patients.

The statistics include information about registrations, document uploads and prescription/dispense documents.

# The BIG picture











## What is **INSIDE**?

## **1.2 Billion**

documents in the system that have been uploaded by **consumers** or **healthcare providers**.

#### Clinical Documents

**517M** 

uploaded by a healthcare provider like hospitals, pathologists and increasingly specialists.





uploaded by healthcare providers like pharmacists and GPs.

### Consumer Documents 514K

uploaded by people.



people have registered for a My Health Record who had previously opted out or cancelled.

# How are **PEOPLE** using it?

#### Increased views in the last 13 months



## How **many records** have been viewed?



more than **21K**people checked

This month

who had accessed their record.

Australians trust My Health Record to keep their health information secure and can decide which healthcare providers can vi