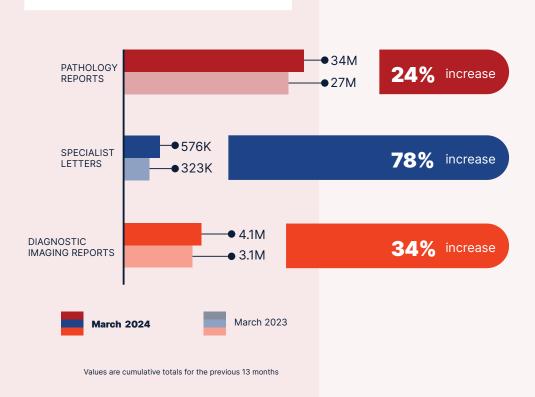

## Volume of **clinical documents** uploaded

Volume of **pathology reports** uploaded

Volume of **discharge** summaries uploaded

Volume of **specialist letters** uploaded

Volume of **diagnostic imaging report** uploaded

Note: All values are cumulative totals as at each month.