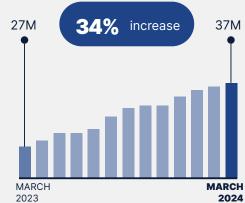

#### Increased views in the last 13 months

## How **many records** have been viewed?

more than **21K**people checked

This month

who had accessed their record.

Australians trust My Health Record to keep their health information secure and can decide which healthcare providers can view their record.

Total to March 2023 Total to March 2024

Over **555K** people have placed advanced access controls in their records.