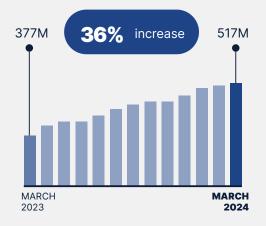

#### Clinical Documents

**517M** 

uploaded by a healthcare provider like hospitals, pathologists and increasingly specialists.

uploaded by healthcare providers like pharmacists and GPs.