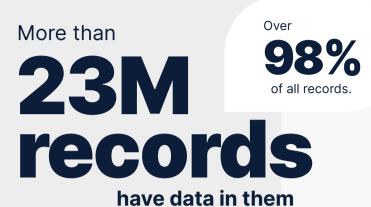

## **1.2 Billion**

documents in the system that have been uploaded by **consumers** or **healthcare providers**.