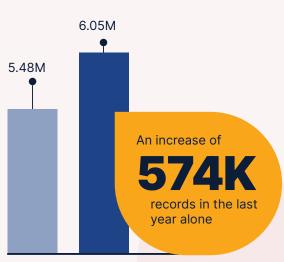

#### Increased views in the last 13 months

## How **many records** have been viewed?

more than **21K**people checked

This month

who had accessed their record.

Australians trust My Health Record to keep their health information secure and can decide which healthcare providers can view their record.

Total to March 2023 Total to March 2024

Over **555K** people have placed advanced access controls in their records.