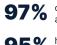

had previously opted out or cancelled.

# How are **PEOPLE** using it?

#### Increased views in the last 13 months



## How **many records** have been viewed?



more than **21K**people checked

This month

who had accessed their record.

Australians trust My Health Record to keep their health information secure and can decide which healthcare providers can view their record.

Total to March 2023 Total to March 2024



Over **555K** people have placed advanced access controls in their records.

## How much are people **looking** at their information?





## How are HEALTHCARE **PROVIDERS** using it?







#### Pharmacy



| 99% | of pharmacies are<br>now registered |
|-----|-------------------------------------|
| 99% | have used<br>My Health Record       |

#### **Public** Hospital





97% of public hospitals are now registered

95% have used My Health Record

#### **Specialist**





### **Aged Care**





## How are Healthcare professionals

#### using these documents?



## Volume of **clinical documents** uploaded



Volume of **pathology reports** uploaded



Volume of **discharge** summaries uploaded



Volume of **specialist letters** uploaded



Volume of **diagnostic imaging report** uploaded



Note: All values are cumulative totals as at each month.

#### Volume of **medicine documents** uploaded