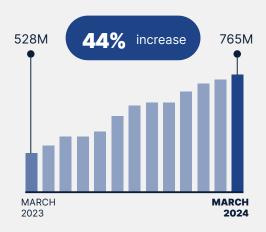

at their information?





## How are HEALTHCARE **PROVIDERS** using it?







#### Pharmacy



| 99% | of pharmacies are<br>now registered |
|-----|-------------------------------------|
| 99% | have used<br>My Health Record       |

#### **Public** Hospital





97% of public hospitals are now registered

95% have used My Health Record

#### **Specialist**





### **Aged Care**





## How are Healthcare professionals

#### using these documents?



## Volume of **clinical documents** uploaded



Volume of **pathology reports** uploaded



Volume of **discharge** summaries uploaded



Volume of **specialist letters** uploaded



Volume of **diagnostic imaging report** uploaded



Note: All values are cumulative totals as at each month.

#### Volume of **medicine documents** uploaded