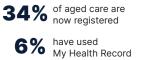

#### Clinical Documents

**517M** 

uploaded by a healthcare provider like hospitals, pathologists and increasingly specialists.

uploaded by healthcare providers like pharmacists and GPs.

### Consumer Documents 514K

uploaded by people.

people have registered for a My Health Record who had previously opted out or cancelled.