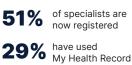

ast 13 months



## How **many records** have been viewed?



more than **21K**people checked

This month

who had accessed their record.

Australians trust My Health Record to keep their health information secure and can decide which healthcare providers can view their record.

Total to March 2023 Total to March 2024



Over **555K** people have placed advanced access controls in their records.

## How much are people **looking** at their information?





## How are HEALTHCARE **PROVIDERS** using it?







#### Pharmacy



| 99% | of pharmacies are<br>now registered |
|-----|-------------------------------------|
| 99% | have used<br>My Health Record       |

#### **Public** Hospital





97% of public hospitals are now registered

95% have used My Health Record

#### **Specialist**





### **Aged Care**





## How are Healthcare professionals

#### using these documents?



## Volume of **clinical documents** uploaded



Volume of **pathology reports** uploaded



Volume of **discharge** summaries uploaded



Volume of **specialist letters** uploaded



Volume of **diagnostic imaging report** uploaded



Note: All values are cumulative totals as at each month.

#### Volume of **medicine documents** uploaded