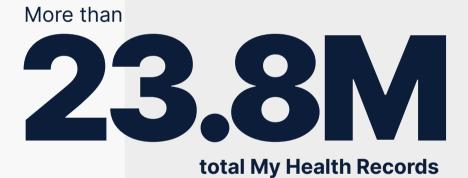

#### MARCH 2024

The Australian Digital Health Agency publishes a range of statistics about how My Health Record is being used by healthcare provider organisations and patients.

The statistics include information about registrations, document uploads and prescription/dispense documents.