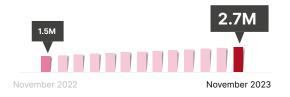

#### 31% increase

Volume of **specialist letters** uploaded **76% increase** 

Volume of **diagnostic imaging reports** uploaded