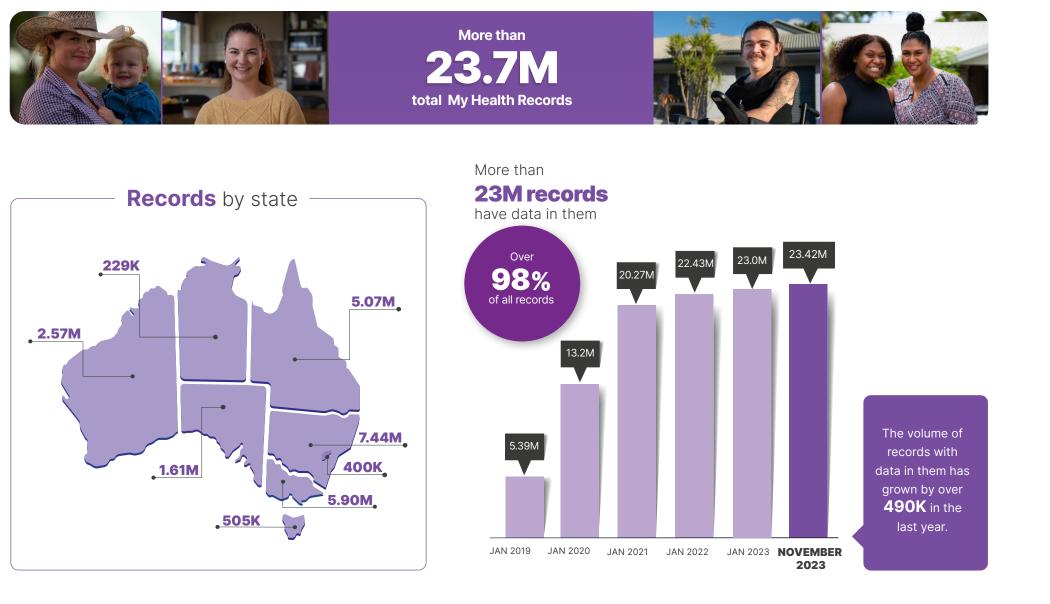

#### There are over **1.1 Billion**

documents in the system that have been uploaded by consumers or healthcare providers.

### HOW ARE **PEOPLE** USING IT?

Values are cumulative totals for the previous 13 months