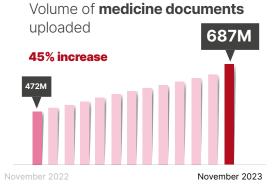

# MEDICINE DOCUMENTS

uploaded by healthcare providers like pharmacists and GPs.

consumer documents 502K

uploaded by people.

**315K** people have registered for a My Health Record who had previously opted out or cancelled.