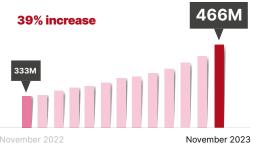

#### There are over **1.1 Billion**

documents in the system that have been uploaded by consumers or healthcare providers.

## HOW ARE **HEALTHCARE PROVIDERS** USING IT?

Volume of **clinical documents** uploaded