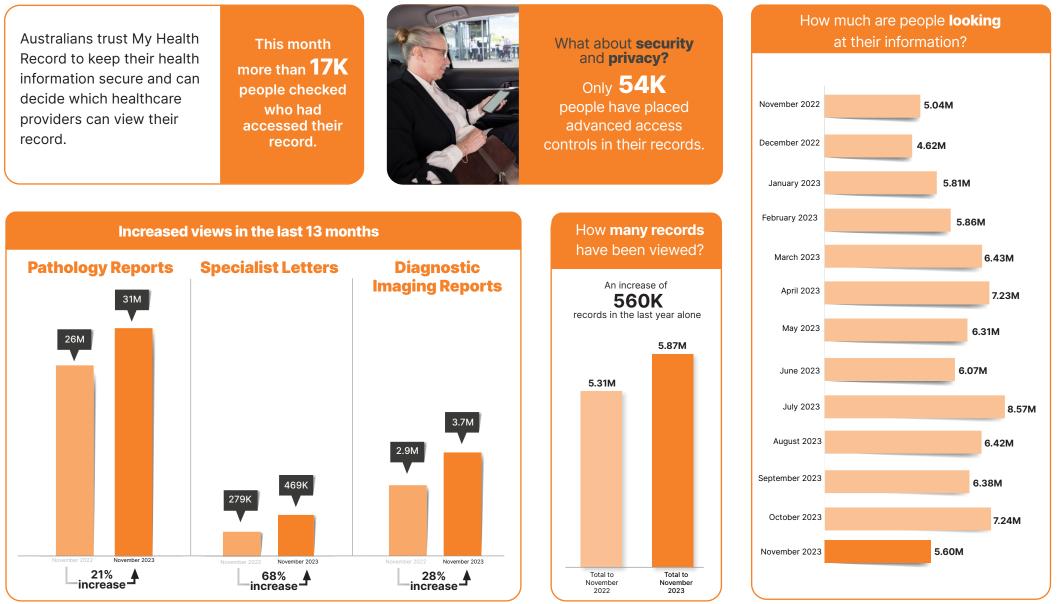

### HOW ARE **PEOPLE** USING IT?

Values are cumulative totals for the previous 13 months