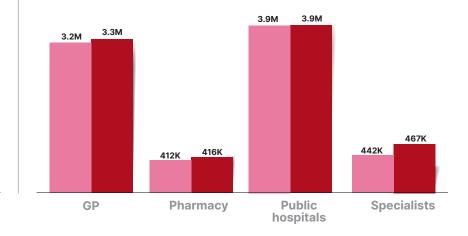

### HOW ARE **HEALTHCARE PROVIDERS** USING IT?

#### How are healthcare professionals using these documents?

31K

Documents uploaded which were viewed by other organisations

October 2022 to October 2023

November 2022 to November 2023 2.9M 2.8M 2.4M 2.3M 2.1M 2.1M 1.7M 1.7M 29K GP **Public** Path & DI **Specialists** Pharmacy hospitals

Documents viewed which were uploaded by other organisations