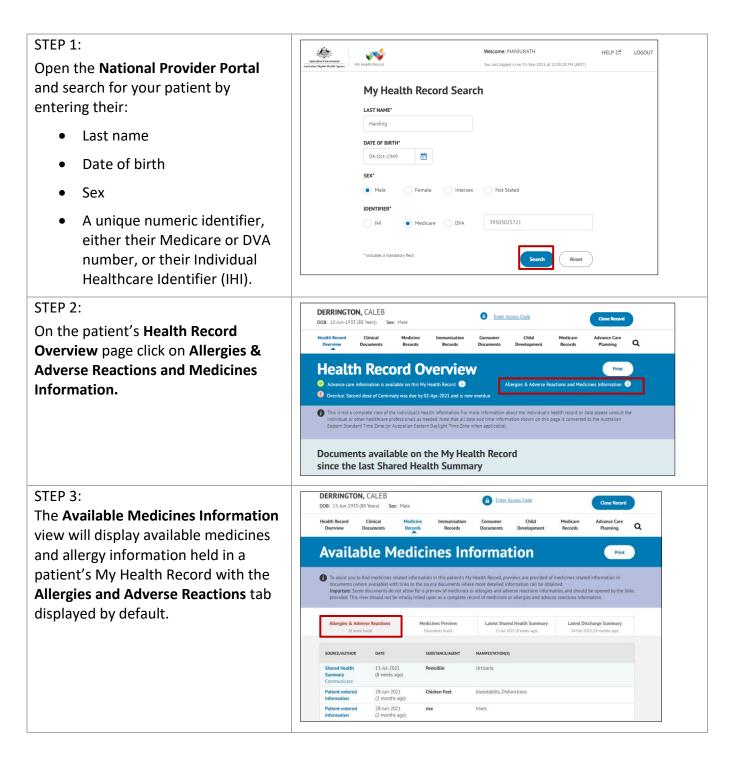

## Accessing Medicines Information

**Note**: These steps assume that you have an individual PRODA account, your HPI-I has been linked to your organisation's HPI-O and the patient has a My Health Record.

## STEP 4:

To view a patient's medicines information, click on the **Medicines Preview** tab.

By default, the medicines information is sorted by date. To sort the medicines by active ingredient click on **Medicine – Active Ingredient(s)**.