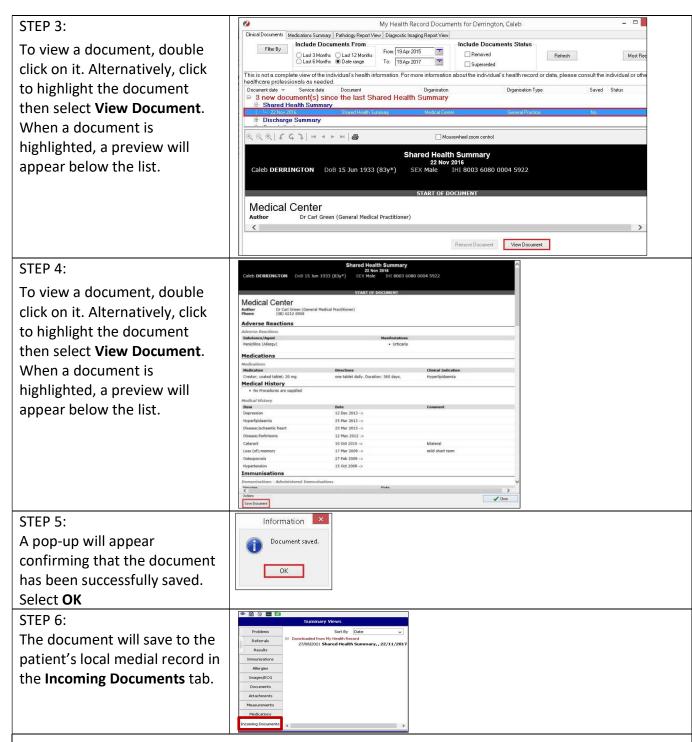

## Viewing Clinical Documents in My Health Record

**Note**: These steps assume that your software is connected to the My Health Record system, the patient has a My Health Record and their individual healthcare identifier (IHI) has been validated in your system



## Viewing Clinical Documents in My Health Record continued



## **Useful links**

 For upcoming training opportunities, visit Events and Webinars: <a href="https://www.digitalhealth.gov.au/newsroom/events-and-webinars">https://www.digitalhealth.gov.au/newsroom/events-and-webinars</a>

For assistance contact the My Health Record helpline on 1800 723 471 or email help@digitalhealth.gov.au