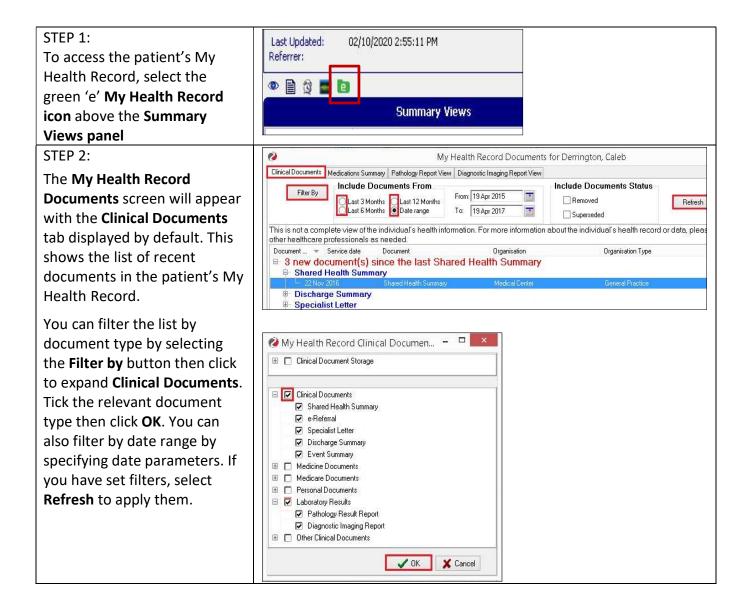

## Viewing Clinical Documents in My Health Record

**Note**: These steps assume that your software is connected to the My Health Record system, the patient has a My Health Record and their individual healthcare identifier (IHI) has been validated in your system

## Viewing Clinical Documents in My Health Record continued